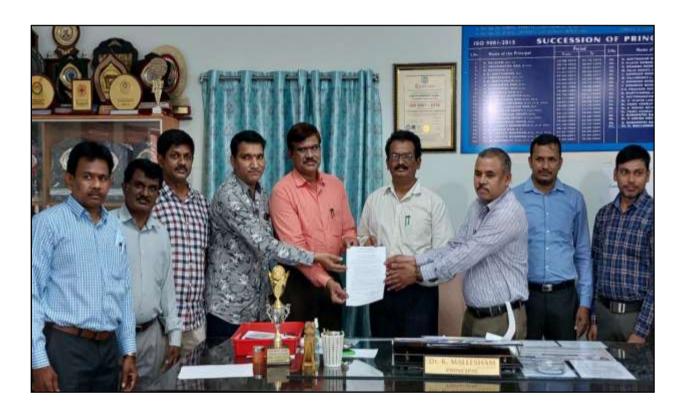

The Principal Dr. K. Mallesham congratulating the faculty members of Vaagdevi Degree and PG College, Hanamkonda for providing extension lectures as a part of MoU