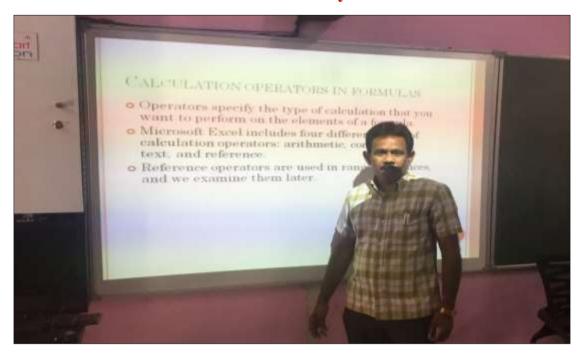

Extension Lecture by Dr. Dattatreya, Assistant Professor of Commerce,

Vagdevi Degree Ug & PG college, on "Mutual Funds and their benefits in

Indian Perspective" on 18-01-2019